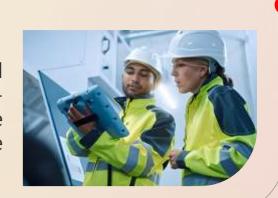

But, an unexpected hiccup occurs!
A CNC Machine breakdown alert disrupts the routine

After a thorough check by the local on-site technician, they realise this would need a remote expert intervention.

6

The technician wears an Augmented Reality (AR) device to show the machine to a remote expert.