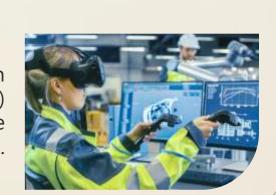

But, an unexpected hiccup occurs!
A CNC Machine breakdown alert disrupts the routine

After a thorough check by the local on-site technician, they realise this would need a remote expert intervention.

6

The technician wears an Augmented Reality (AR) device to show the machine to a remote expert.

When the AR-enabled smartglasses are turned ON, itsends a request to Ngage CNPaaS for a bandwidth boost.

The expert sitting thousand miles away receives high-quality streaming feed of the CNC machine in real-time